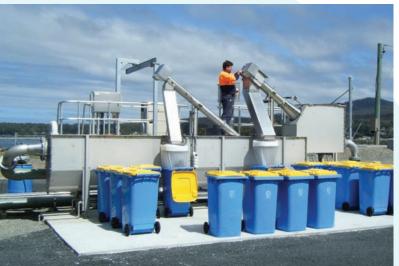

- Fully enclosed for odour control
- Low Speed
- Extracted solid volume reduction up to 40% depending on the product
- Possibility to discharge the solids in a plastic bag, single or continuous type
- Possibility to wash the solids
- Intermittent operation: only in presence of solids
- Different apertures: from 0.25 10 mm
- Versatility: it can be installed in a channel or supplied with self supporting tank complete with inlet and outlet flange and optional bypass screen
- Custom designed machines possible
- More technical & application details on www.cstwastewater.com