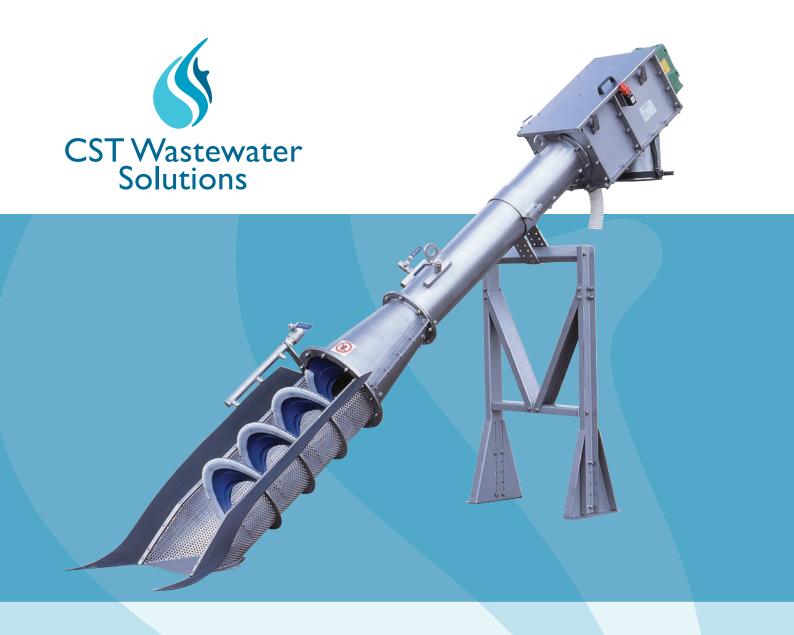

## **CST Wastewater Solutions:** SCREEN COMPACTOR

## **APPLICATION**

Screening of municipal and industrial waste water with compacting of the extracted solids.

## **ADVANTAGES**

- Low investment cost
- Low operation & maintenance cost
- Construction in stainless steel
  AISI 304 or 316
- No hanger/intermediate or bottom bearings
- Shaftless spiral in high tensile carbon steel and stainless steel AISI 304 or 316
- No Jamming or blocking even if there are long or fibrous products
- No mechanical components in contact with the handled products

- Fully enclosed for odour control
- Low Speed
- Extracted solid volume reduction up to 40% depending on the product
- Possibility to discharge the solids in a plastic bag, single or continuous type
- Possibility to wash the solids
- Intermittent operation: only in presence of solids
- Different apertures: from 0.25 10 mm
- Versatility: it can be installed in a channel or supplied with self supporting tank complete with inlet and outlet flange and optional bypass screen
- Custom designed machines possible
- More technical & application details on www.cstwastewater.com