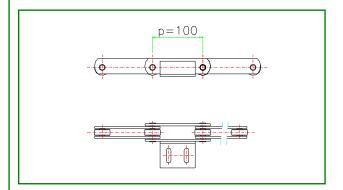

- High thickness frame: 8mm.
- Rake holding chain tension manually adjustable.

- Heavy duty rollers chain, with hollow pins.
- 100mm. Pitch.
- Dia. 31mm. Asymmetric rollers.

• High thickness rake: 10mm..