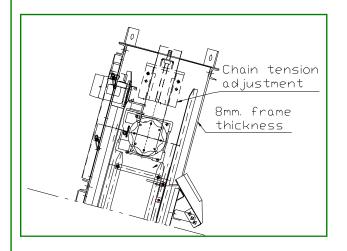

- High thickness frame: 8mm.
- Rake holding chain tension manually adjustable.

- Heavy duty rollers chain, with hollow pins.
- 100mm. Pitch.
- Dia. 31mm. Asymmetric rollers.

• High thickness rake: 10mm..