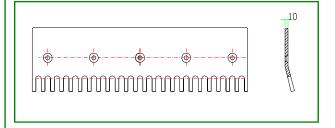

- High thickness frame: 8mm.
- Rake holding chain tension manually adjustable.

- Heavy duty rollers chain, with hollow pins.
- 100mm. Pitch.
- Dia. 31mm. Asymmetric rollers.

• High thickness rake: 10mm..