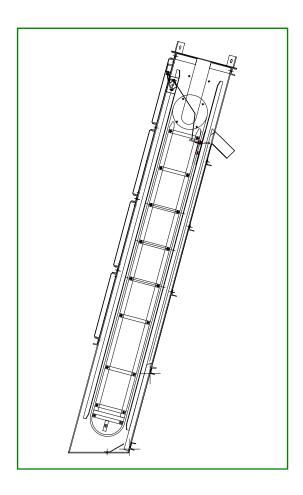

## Vertical Chain Type.

# Type EM32C

### **FEATURES**

- · Low-cost
- · Suitable for small size channel
  - Low water level

| Channel width             | mm      | 500÷1500 |
|---------------------------|---------|----------|
| Channel height            | mm      | 500÷1500 |
| Discharge height          | mm      | 300÷1500 |
| Liquid depth              | mm      | 300÷1000 |
| Distance between the bars | mm      | 15÷30    |
| Bars thickness            | mm      | 8÷12     |
| Rake speed                | mt/min. | 4        |
| Rake max. pull strength   | Kg.     | 50÷150   |
| Installed power           | Kw      | 0.75÷1.1 |

#### **Main Characteristics**

- Heavy duty frame and screen structure made of carbon steel or stainless steel AISI 304/316.
- Rake-holder chain ROLLER TYPE made of stainless steel AISI 304.
- Detachable rake directly attached to the chains by means of articulated cross-bars.
- Double worm gear type drive unit.
- Dynamometric cell torque limiter to stop the machine in case of jamming.
- Rake cleaning system with plastic movable scraper.
- Rake stop position above water level.
- No gear wheels below water level.
- No movable parts permanently below water level, a