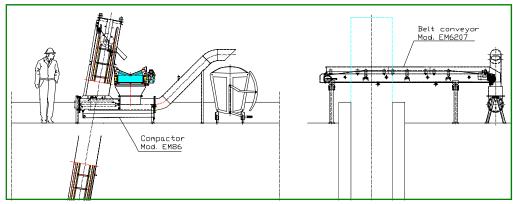

### Screening material transport and discharge

- PVC Belt conveyor EM62 with screw adjusted tension roller, directly connected worm gearbox, PVC V-group belt supporting rollers.
- Oil-pressure compactor EM86, 200 bars pressure, ø250/350 mm. cylinder diameter, stainless steel