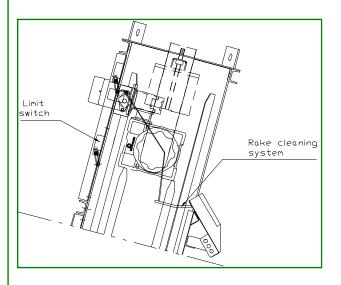

- Rake STOP position accomplished by a limit switch.
- The rake STOP position is always above water level.
- Rake cleaning system completely mechanical.