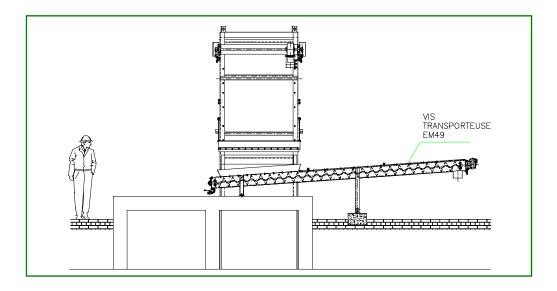

• Screw conveyor EM49, with or without central shaft, UHMW-PE wear surface, directly connected worm gearbox, carbon steel or stainless steel made.